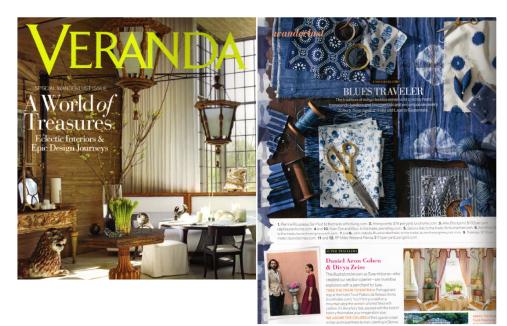

SOFA UPHOLSTERED WITH OUR WOOL AND MOHAIR FABRIC 'THABOR' BY WALDO WORKS AND CLEMENTS DESIGN, FOR A PRIVATE RESIDENCE

CUSTOM HAND-WOVEN FABRIC FOR BALENCIAGA SHOES

**REPORTAGE TV5 MONDE 2018** 

VERANDA MAGAZINE 2019