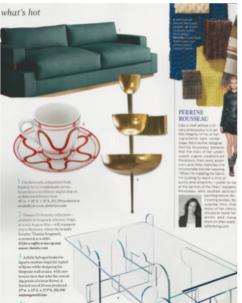

SOFA UPHOLSTERED WITH OUR WOOL AND MOHAIR FABRIC 'THABOR' BY WALDO WORKS AND CLEMENTS DESIGN, FOR A PRIVATE RESIDENCE

CUSTOM HAND-WOVEN FABRIC FOR BALENCIAGA SHOES

**REPORTAGE TV5 MONDE 2018** 

VERANDA MAGAZINE 2019