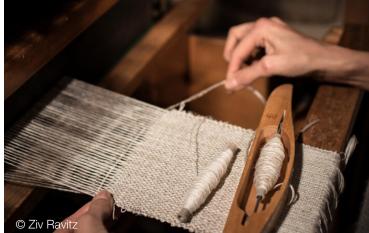

#### 'JOINING AN INTRINSIC MOVEMENT AND WORK OF ART'

Perrine Rousseau set up her design studio in the 20th district in Paris.

On traditional pedal looms, Perrine Rousseau works and intersects the threads to create unique textile works of art founded on unexpected contrasts, audacious transparencies, rare colours, subtle plays on light...

Her work is meant to be seen, touched, and... heard. The sound of the looms, the whispers of the shuttles, the rustle of her fabrics lend a captivating and magical air to Perrine Rousseau's studio.