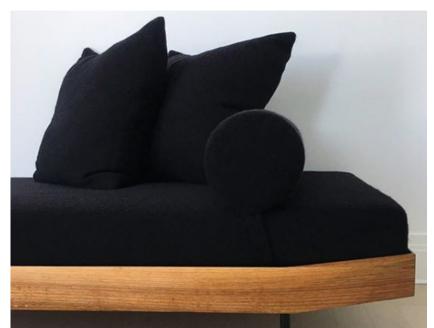

UNIQUE HAND-WOVEN CUSHION WITH LEATHER AND LINEN

OUR HAND-WOVEN WOOL FABRICS 'PARO' AND 'NIMBE' IN A PRIVATE RESIDENCE IN FRANCE

OUR HAND-WOVEN LINEN AND WOOL RUG 'COUTURIER'

PRESENTATION OF PERRINE ROUSSEAU'S COLLECTIONS TO ATELIER AM