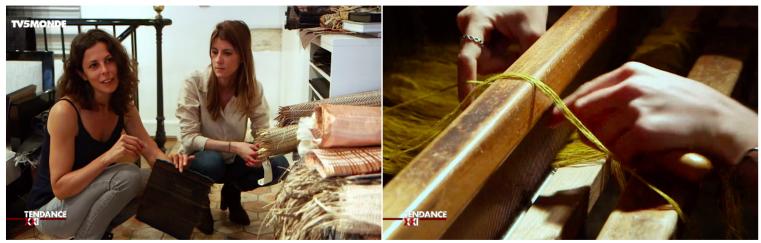

SOFA UPHOLSTERED WITH OUR WOOL AND MOHAIR FABRIC 'THABOR' BY WALDO WORKS AND CLEMENTS DESIGN, FOR A PRIVATE RESIDENCE

CUSTOM HAND-WOVEN FABRIC FOR BALENCIAGA SHOES

**REPORTAGE TV5 MONDE 2018** 

VERANDA MAGAZINE 2019