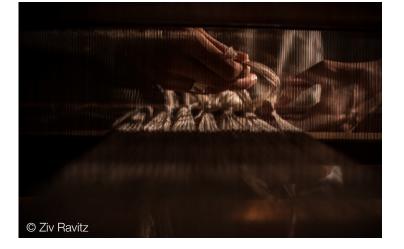

#### 'JOINING AN INTRINSIC MOVEMENT AND WORK OF ART'

Perrine Rousseau set up her design studio in the 20th district in Paris.

On traditional pedal looms, Perrine Rousseau works and intersects the threads to create unique textile works of art founded on unexpected contrasts, audacious transparencies, rare colours, subtle plays on light...

Her work is meant to be seen, touched, and... heard. The sound of the looms, the whispers of the shuttles, the rustle of her fabrics lend a captivating and magical air to Perrine Rousseau's studio.