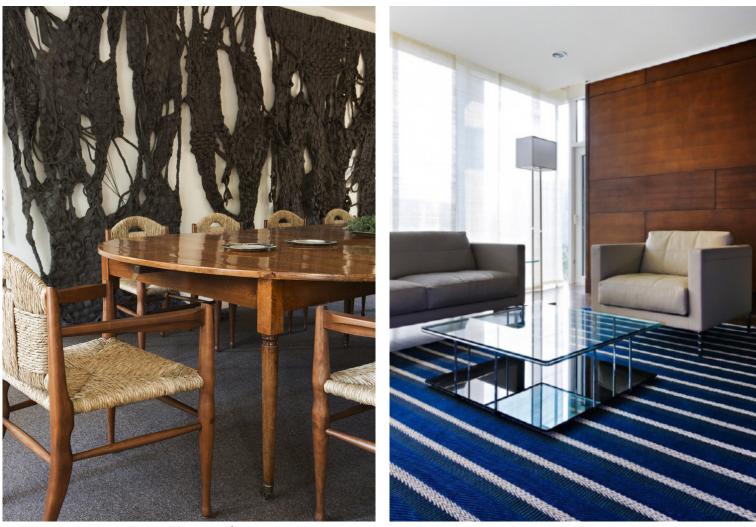

## OUR CLIENTS

Architects and Decorators are Perrine Rousseau's privileged partners.

She creates bespoke orders with colors, sizes and materials specific to their projects and needs. Luxury fashion houses regularly collaborate with Perrine Rousseau for their fashion collections and for the decoration of their luxury boutiques.

MONIQUE GIBSON CHOSE OUR TAILORED HAND-WOVEN RUG FOR A PRIVATE PROPERTY

SHAWN HENDERSON CHOSE OUR HAND-WOVEN WOOL RUG 'HALLAHA' FOR A PRIVATE PROPERTY IN ASPEN

ASSEMBLÉE NATIONALE FRANCE, SOFA UPHOLSTERED WITH OUR HAND-WOVEN FABRIC 'LUZ SAINT-JACQUES' ARCHITECT : PIERRE YOVANOVITCH