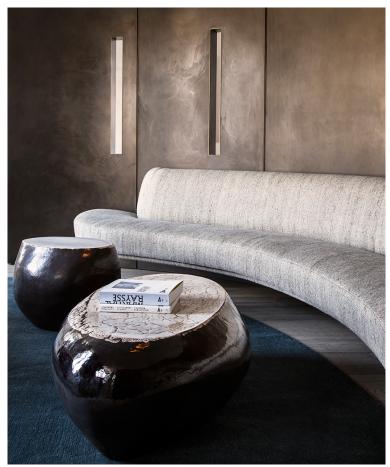

MONIQUE GIBSON CHOSE OUR TAILORED HAND-WOVEN RUG FOR A PRIVATE PROPERTY

SHAWN HENDERSON CHOSE OUR HAND-WOVEN WOOL RUG 'HALLAHA' FOR A PRIVATE PROPERTY IN ASPEN

ASSEMBLÉE NATIONALE FRANCE, SOFA UPHOLSTERED WITH OUR HAND-WOVEN FABRIC 'LUZ SAINT-JACQUES' ARCHITECT : PIERRE YOVANOVITCH